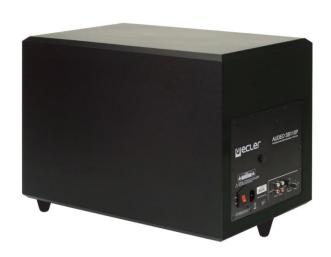

#### PRODUCT OVERVIEW

The AUDEO SB110P is the self-powered subwoofer reinforcement unit of the AUDEO series. With a discreet design that enables its use in any environment, this 10", 150 W RMS model, is the ideal partner for the AUDEOs in those music applications where extended low-end response is required.

## **KEY FEATURES**

- 10" driver
- 150 W RMS integrated amplifier
- RCA inputs with mono conversion
- RCA stack outputs (link to other SB110P units, AUDEO speakers, etc.)
- PHASE and volume controls
- Internal 150Hz/18dB oct. LPF