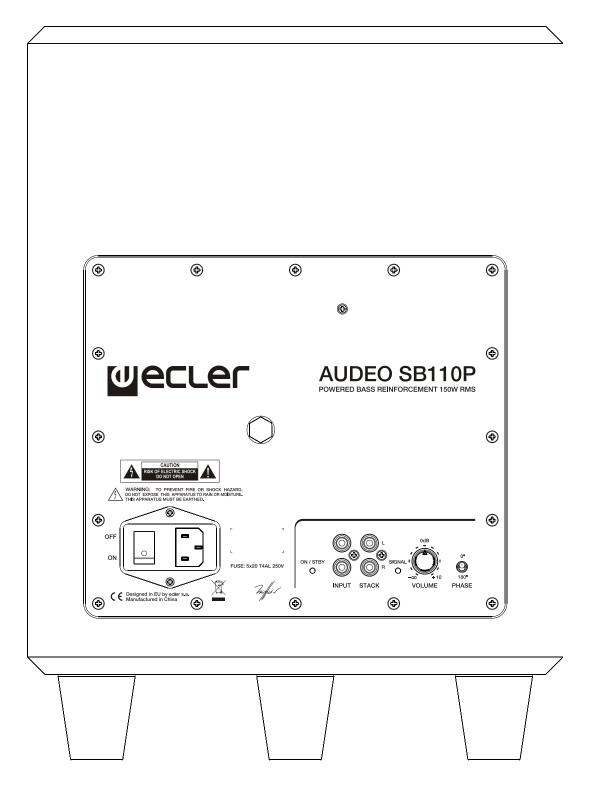

## **KEY FEATURES**

- 10" driver
- 150 W RMS integrated amplifier
- RCA inputs with mono conversion
- RCA stack outputs (link to other SB110P units, AUDEO speakers, etc.)
- PHASE and volume controls
- Internal 150Hz/18dB oct. LPF

**MECHANICAL DIAGRAMS** 