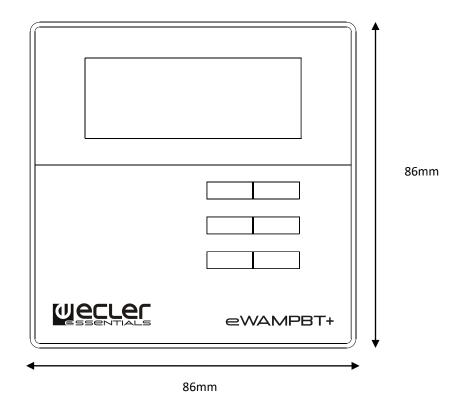

## **MECHANICAL DIAGRAMS**

### **TECHNICAL DATA**

| eWAMPBT+                             |                            |
|--------------------------------------|----------------------------|
| Power input                          | 100-240V                   |
| Output power                         | 2x10 WRMS @ 8ohms          |
| Minimum Load                         | 8 ohm                      |
| THD                                  | ≤0.03% (1KHz, 1W, 8Ω)      |
| S/N ratio                            | >81dB                      |
| Frequency response                   | 20Hz~20kHz                 |
| Sensitivity Aux input (adjustable)   | AUX1: 1V/500mV             |
| Aux Output level                     | 0dBV                       |
| Audio formats                        | MP3, WMA, WAV, FLAC        |
| Bluetooth                            | BT2.1+EDR                  |
| Storage                              | Support TF card up to 32GB |
| Dimensions                           | 86×86×38mm                 |
| Remote Control                       |                            |
| Angle of effective emitter region    | 60°                        |
| Effective remote-controlled distance | 10m                        |
| Battery of remote control            | CR2032                     |