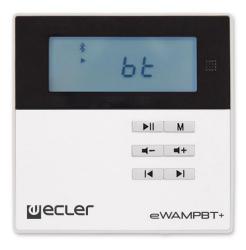

#### **PRODUCT OVERVIEW**

eWAMPBT+ is a stereo compact wall amplifier including an integrated media player (USB and uSD slots), FM tuner and BT receiver, together with one additional ST AUX input and one ST AUX output. Infrared remote control and wall-mount box included.

#### **KEY FEATURES**

- Built-in 2x10 WRMS high efficient amplifier @ 8 ohm (min. load)
- LED screen
- Multiple music connection modes, including FM, micro SD, USB, BT, AUX input and AUX output
- Supports MP3, WMA, WAV and FLAC
- Adjustable sensitivity of auxiliary input
- Stereo AUX output
- Can store up to 20 FM radio channels. Support automatic and manual search
- Wide voltage input, suitable for 100~240VAC, 50/60Hz
- Remote control included
- · Surface-mount installation box included