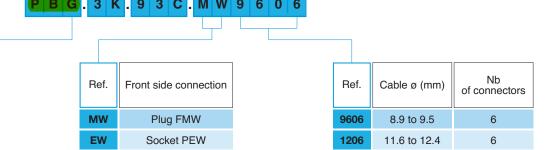

## 2U Rack mounted splice tray with connector junctions

9610

1210

8.9 to 9.5

11.6 to 12.4

10

10

Rack mounted splice tray of 2U height with connector junctions for patch unit. Can accommodate up to 10 LEMO connectors. The modular design of the unit along with blanking plates provides opportunity for increasing numbers of channels up to 10.