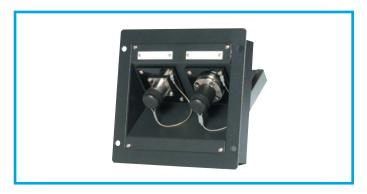

## Integrated 3U panel with splice tray and connector junctions

BW

Socket PBW

An integrated panel with built in splice tray and connector junctions for use where space is limited, either at a wallbox or a patching unit. Up to 3 can be mounted side-by-side to fit in 3U rack dimensions.