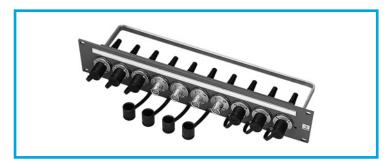

## 2U Rack mounted splice tray with connector junctions

9610

1210

8.9 to 9.5

11.6 to 12.4

10

10

Rack mounted splice tray of 2U height with connector junctions for patch unit. Can accommodate up to 10 LEMO connectors. The modular design of the unit along with blanking plates provides opportunity for increasing numbers of channels up to 10.