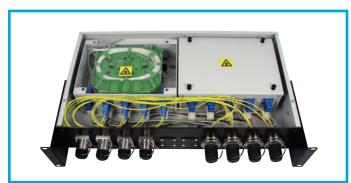

## 2U Rack mounted splice tray with connector junctions

9610

1210

8.9 to 9.5

11.6 to 12.4

10

10

Rack mounted splice tray of 2U height with connector junctions for patch unit. Can accommodate up to 10 LEMO connectors. The modular design of the unit along with blanking plates provides opportunity for increasing numbers of channels up to 10.

Note: Available on request.

**DISCLAIMER** The information contained within this catalog and the functions offered are intended to provide information about products. All reasonable efforts have been made to ensure the accuracy of the information. However, LEMO cannot be held responsible for any errors. LEMO does not warrant the accuracy and reserves the right to make changes to the catalog and its functions at any time without notice.